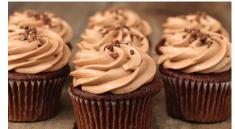

### **CUPCAKES**

Dozen

\$45

Pumpkin Bailey's Cupcake Pumpkin cake filled with caramel and frosted with Bailey's buttercream.

# Bourbon Fudge Frosting Cupcake

Decadent chocolate cake filled with bourbon fudge and topped with bourbon fudge frosting.

Very Vanilla Cupcake
Moist vanilla cake filled with
vanilla pastry cream, vanilla
buttercream and topped with
a leaf shortbread cookie.

\$6