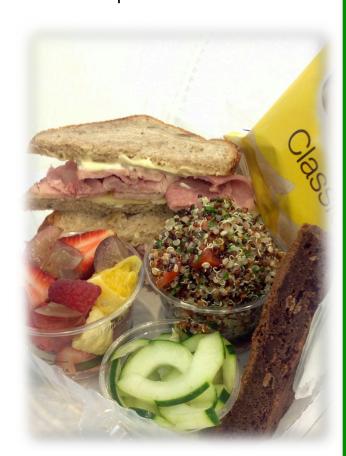

## **Includes:**

Sandwich • Chips • Cucumber Salad • Fruit Cup • Brownie • Choice of Side

## **Select A Sandwich:**

☐ Turkey with Beer Cheese & Mustard Butter \$14.95

☐ Add Bacon \$1

☐ Ham with Pear, Swiss & Caramelized Onion Spread **\$14.95** 

☐ Benedictine with Cucumber, Avocado & Onion \$9.95

## **Select A Side:**

☐ Coleslaw

☐ Tabbouleh

☐ Pasta Salad

Ask about our Non-Gluten options.

Order Today 502.425.0130